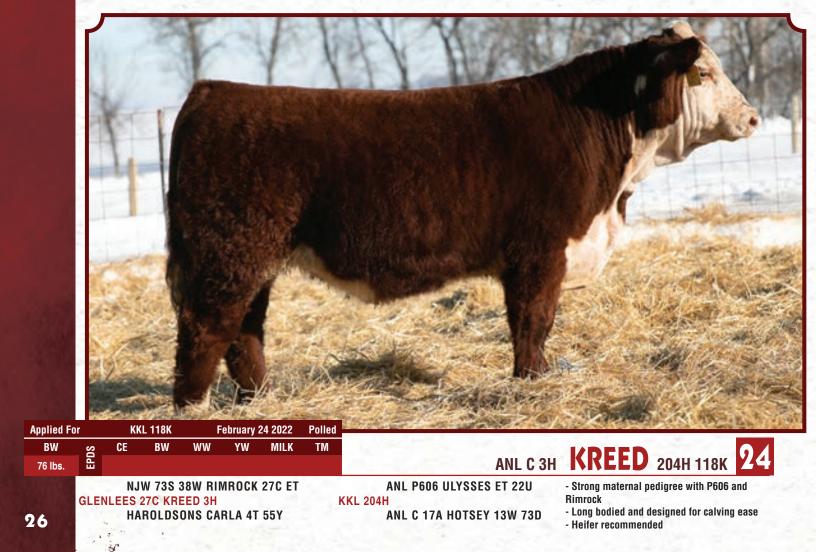

PBHR SHELBY 9A 9E PBHR SCARLET 67S 9A - A lot of look to this cherry red calf

- His dam was Reserve Champion Yearling Calf at Agribition

- Take a good look at this future herd bull







| CU3100548 | ;   | KK  | L 52K | F    | ebruary ( | J8 2022 | Polled |
|-----------|-----|-----|-------|------|-----------|---------|--------|
| BW        | S   | CE  | BW    | ww   | YW        | MILK    | ТМ     |
| 84 lbs.   | EPI | 3.4 | 2.6   | 53.9 | 85.9      | 23.4    | 50.4   |

SHF CANNON Z210 C95 GHC C5 ATTENTION 155E GHC C5 MISS DUCHESS 58C JC RED ROCK 36Z ANL C 36Z STEPHANIE 5Z 173C MIL-WRAY STEPHANIE 5Z - Really nicely made through front end

- Smooth jointed and really short marked

- Heifer recommended





WLL YEN 29Y

**VG KLONDIKE KATE 787X** 

- A dam that raises the right kind











| 000100040 |     | No.  | <b>E 7</b> 110 |    | contaily c | O LOLL | TONGU |  |
|-----------|-----|------|----------------|----|------------|--------|-------|--|
| BW        | S   | CE   | BW             | ww | YW         | MILK   | ТМ    |  |
| 81 lbs.   | EPI | -1.7 | 3.6            | 65 | 106.2      | 27.2   | 59.7  |  |

TH 113W 11X HI-TECH 17A ANL 17A HI TECH 58W 80C MOHICAN VIOLET 58W TH 13Y 358C BOTTOM LINE 206E ANL C 206E TARA 190D 100H ANL C 14Z TARA 28A 190D - Stout made and big topped

- A special two year old dam with plenty of milk

- Heifer recommended







| 003100599 |     | KK   | L 59K | . J  | ebruary u | 9 2022 | Polled |
|-----------|-----|------|-------|------|-----------|--------|--------|
| BW        | S   | CE   | BW    | ww   | YW        | MILK   | ТМ