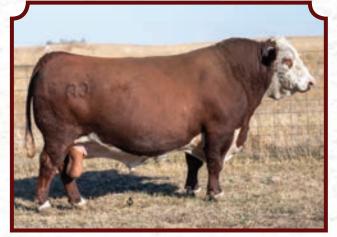

### All Bulls Are Halter Broke

View Catalogue Online At: www.anlpolledherefords.com and www.buyagro.com

| <image/>                                                                                            |               |                                                      |                                                                |                            |                                          |             |              |            |
|-----------------------------------------------------------------------------------------------------|---------------|------------------------------------------------------|----------------------------------------------------------------|----------------------------|------------------------------------------|-------------|--------------|------------|
|                                                                                                     | C030942       |                                                      |                                                                | KL 60K                     |                                          | ebruary     |              | Polled     |
| ANL 174E FRONTIER 85E 60K                                                                           | BW<br>78 lbs. | EPDS                                                 | CE<br>3                                                        | BW<br>2.9                  | WW<br>68.7                               | YW<br>112.2 | MILK<br>35.4 | TM<br>69.8 |
| TH 403A 475Z PIONEER 358C ET<br>TH FRONTIER 174E<br>FTF TRUSTING LADY 312A<br>ANL 425X MISS KITTY 7 | 86 ET 23B     | - A bull<br>- Excep<br>- Light<br>- Deep<br>- Lots c | that can<br>tional set<br>birth weig<br>bodied an<br>of muscle | work in a l<br>t of EPDs w | lot of herds<br>vith a big sp<br>de<br>r |             |              | 3          |