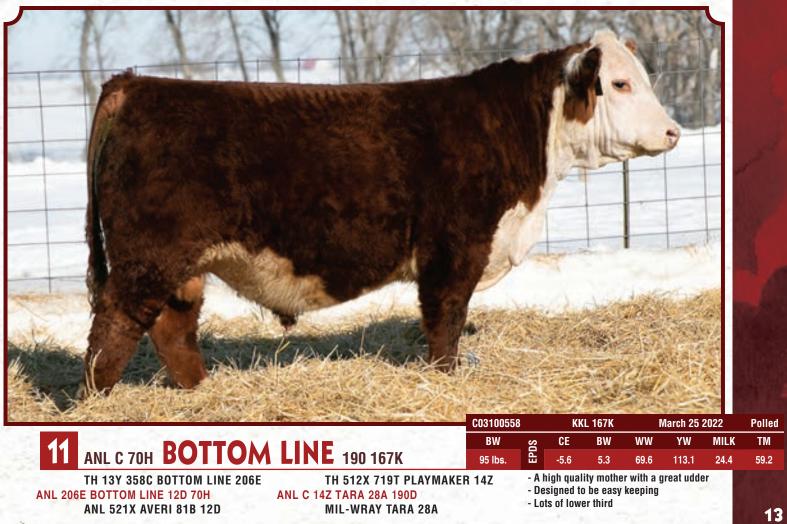

TH 113W 11X HI-TECH 17A ANL 17A HI TECH 58W 80C MOHICAN VIOLET 58W TH 13Y 358C BOTTOM LINE 206E ANL C 206E TARA 190D 100H ANL C 14Z TARA 28A 190D - Stout made and big topped

- A special two year old dam with plenty of milk