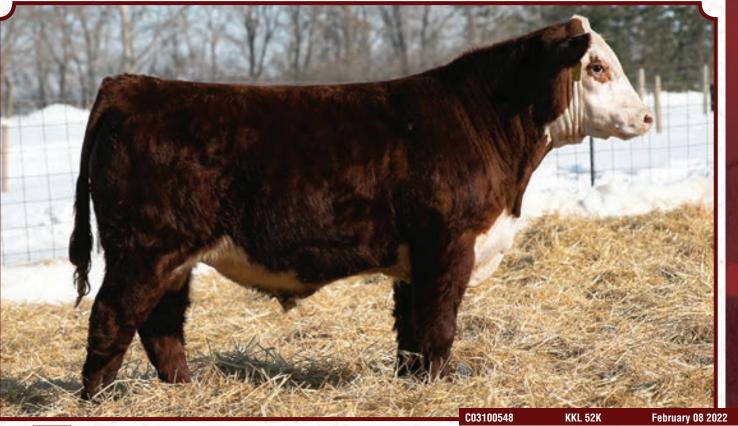

SHF CANNON Z210 C95 GHC C5 ATTENTION 155E GHC C5 MISS DUCHESS 58C JC RED ROCK 36Z ANL C 36Z STEPHANIE 5Z 173C MIL-WRAY STEPHANIE 5Z - Really nicely made through front end

- Smooth jointed and really short marked