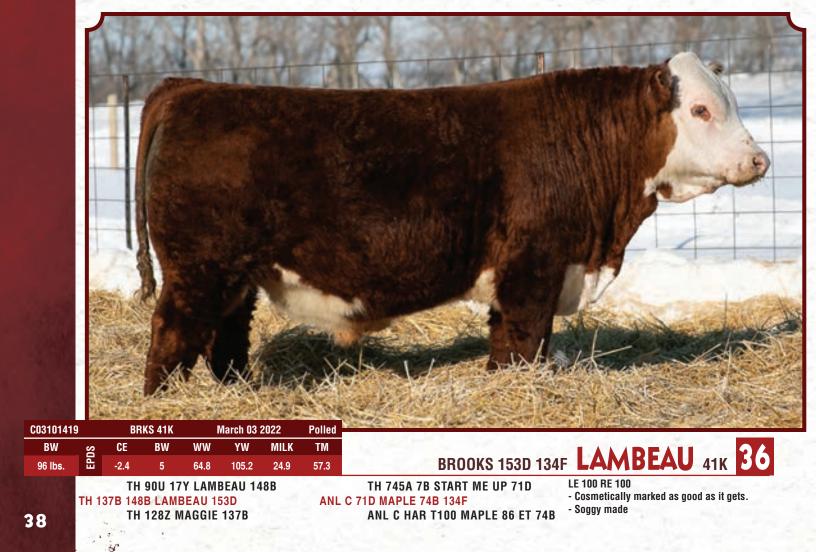

The 2023 lineup is outstanding! High performance sires with hair, soundness, shape, and presence. The quality and uniformity of the offering is consistent throughout the group as they are genetically similar. The "Bottom Line" sire group offers performance, stoutness with optimal birth weights and high maternal values. "Start Me Up 71D" and his son "Start Me Up 201H" will be a feature group sale day headlined by the Reserve Champion Hereford bull of the Presidents Cup at the 2022 Canadian Western Agribition. Both ANL and Brooks Farms celebrated tremendous success at Canada's national exhibition. Throughout the offering you will find bulls for your heifer pastures especially the sire group of "Kreed."