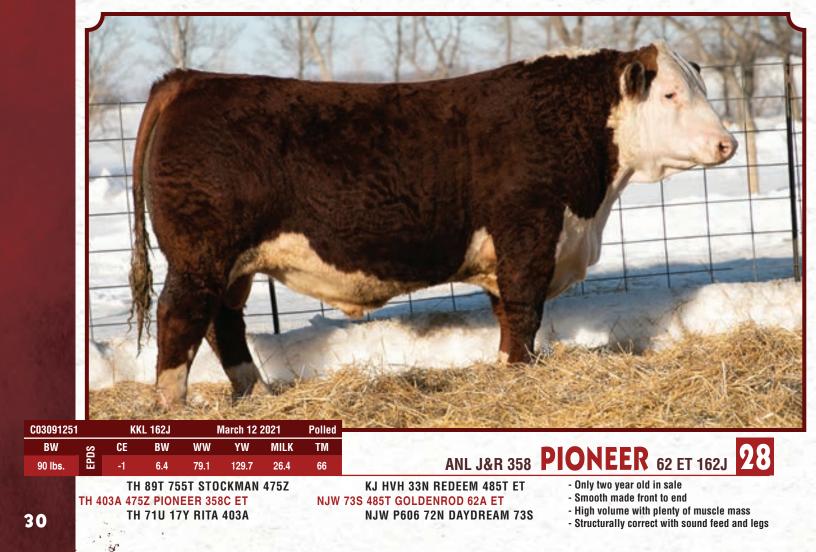

TH 13Y 358C BOTTOM LINE 206E ANL 206E BOTTOM LINE 12D 70H ANL 521X AVERI 81B 12D MHPH 521X ACTION 106A MHPH 106A HENRIETTA 124D MHPH 11X HENRIETTA 307B Really sound made and long hipped
Has a hard working mother with a great quality udder