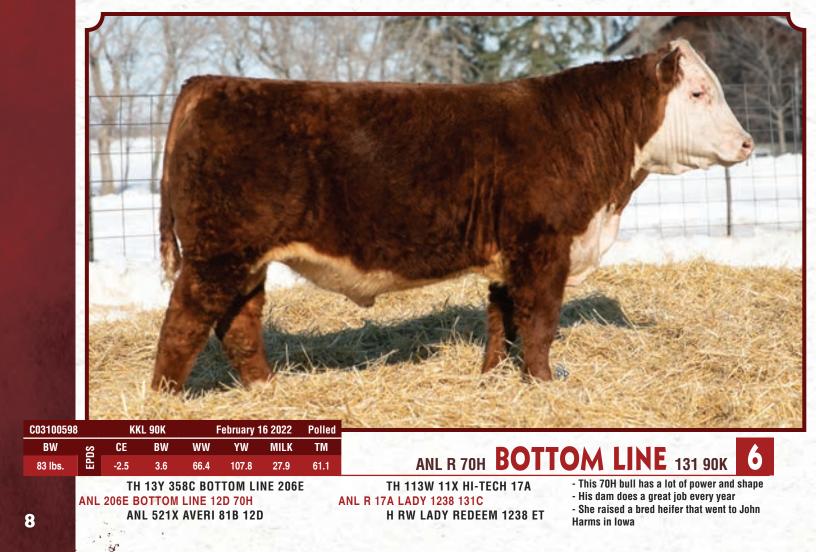

TH 13Y 358C BOTTOM LINE 206E ANL 206E BOTTOM LINE 12D 70H ANL 521X AVERI 81B 12D TH 89T 743 UNTAPPED 425X ET ANL C 425X XCALIBER 26X 25D TIL-TOBA XCALIBER 315U 26X - Dark red, short marked with a lot of style

TH 113W 11X HI-TECH 17A ANL 17A HI TECH 58W 80C MOHICAN VIOLET 58W TH 13Y 358C BOTTOM LINE 206E ANL C 206E TARA 190D 100H ANL C 14Z TARA 28A 190D - Stout made and big topped

- A special two year old dam with plenty of milk