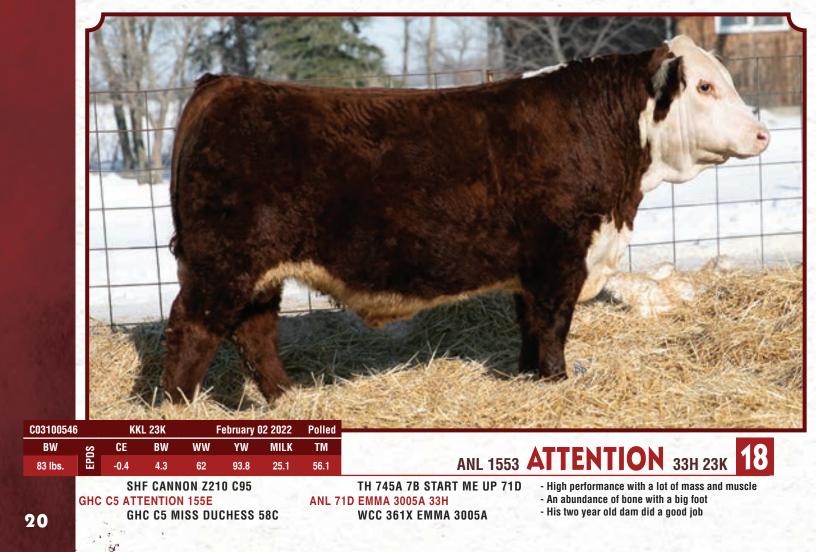

SHF CANNON Z210 C95 GHC C5 ATTENTION 155E GHC C5 MISS DUCHESS 58C ANL 17A HI TECH 58W 80C PBHR SHELBY 9A 9E PBHR SCARLET 67S 9A - A lot of look to this cherry red calf

- His dam was Reserve Champion Yearling Calf at Agribition