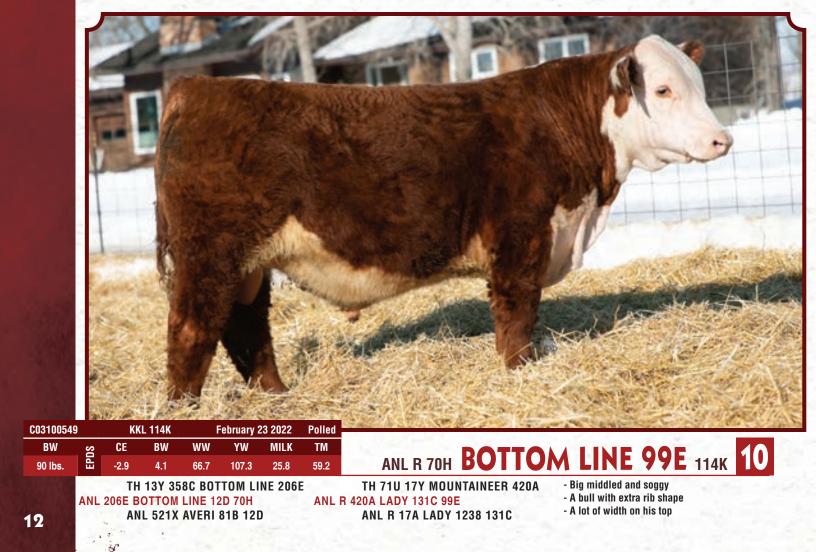

TH 13Y 358C BOTTOM LINE 206E ANL 206E BOTTOM LINE 12D 70H ANL 521X AVERI 81B 12D TH 89T 743 UNTAPPED 425X ET ANL C 425X XCALIBER 26X 25D TIL-TOBA XCALIBER 315U 26X - Dark red, short marked with a lot of style