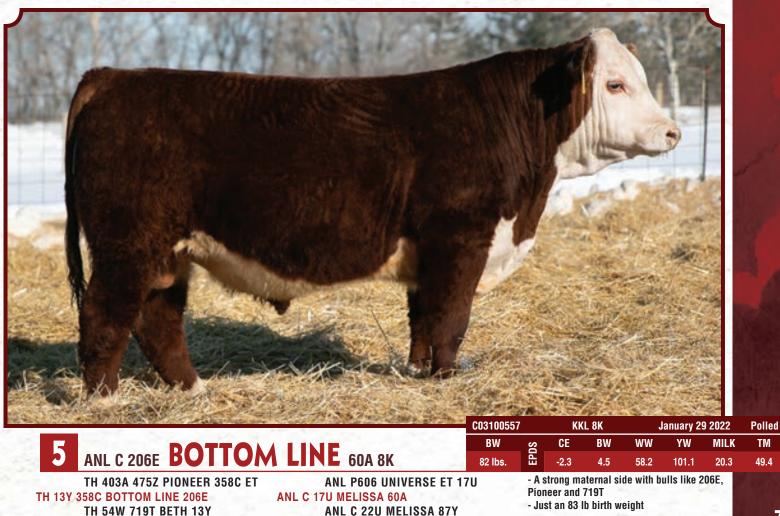

TH 113W 11X HI-TECH 17A ANL 17A HI TECH 58W 80C MOHICAN VIOLET 58W TH 13Y 358C BOTTOM LINE 206E ANL C 206E TARA 190D 100H ANL C 14Z TARA 28A 190D - Stout made and big topped

- A special two year old dam with plenty of milk