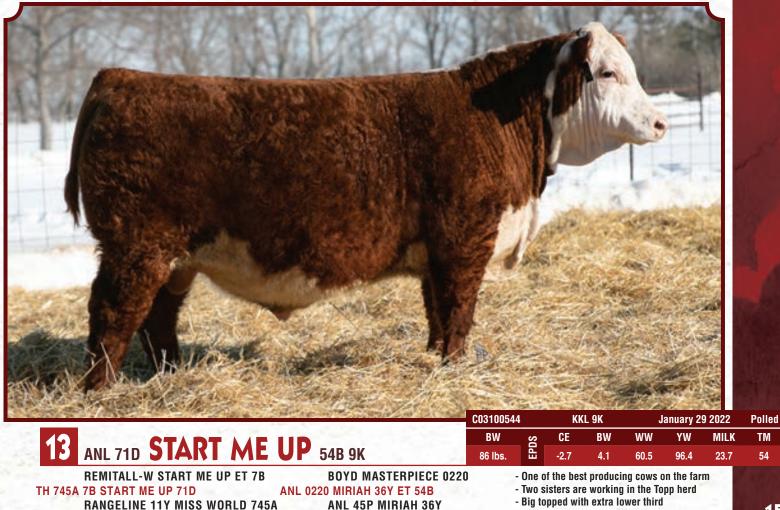

The 2023 lineup is outstanding! High performance sires with hair, soundness, shape, and presence. The quality and uniformity of the offering is consistent throughout the group as they are genetically similar. The "Bottom Line" sire group offers performance, stoutness with optimal birth weights and high maternal values. "Start Me Up 71D" and his son "Start Me Up 201H" will be a feature group sale day headlined by the Reserve Champion Hereford bull of the Presidents Cup at the 2022 Canadian Western Agribition. Both ANL and Brooks Farms celebrated tremendous success at Canada's national exhibition. Throughout the offering you will find bulls for your heifer pastures especially the sire group of "Kreed."

topped. - Shown at CWA, Res Polled Hereford in the Presidents Classic, Second in class to the Division winner.

TH 745A 7B START ME UP 71D **RANGELINE 11Y MISS WORLD 745A** 

**MOHICAN PAULINE 80D** 

**RVP 100W LITTLE MIZZEY 1Z** 

- Another deep sided Start Me Up 71D son.

- His freckle face mother has a bullet proof udder. - Bred to have some power but still very maternal.

33

| MARKE     |           |         |                  |
|-----------|-----------|---------|------------------|
|           |           |         |                  |
|           | Map       |         |                  |
| Nh market |           |         |                  |
|           | C03093994 | BRKS 6K | February 05 2022 |