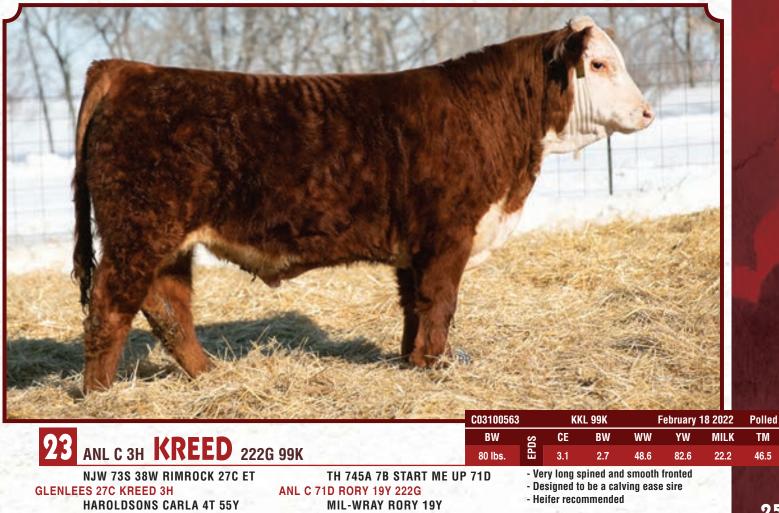

NJW 73S 38W RIMROCK 27C ET Glenlees 27C kreed 3H Haroldsons carla 4t 55y TH 745A 7B START ME UP 71D BROOKS 71D 29Z DEANNA 26H GLENLEES DBK 8W DEANNA 29Z LE 50 RE 75

EPDS

BW

77 lbs.

- A moderate framed, thick and beefy package.

BW

1.6

- His first calf mother did everything we could have asked for.

WW

47.2

YW

77.9

MILK

22.7

- Lots of character with a herd bull look.

- Heifer Bull Candidate

CE

5.6

35

Polled

ТΜ