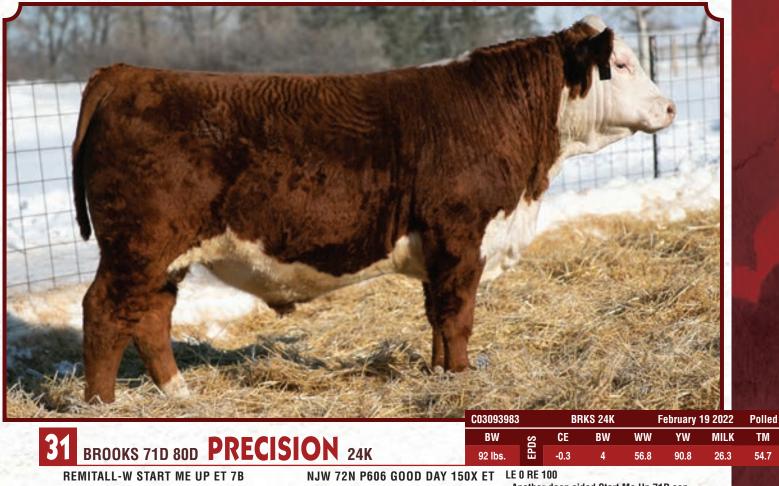

NJW 73S 38W RIMROCK 27C ET Glenlees 27C kreed 3H Haroldsons carla 4t 55y TH 745A 7B START ME UP 71D BROOKS 71D 29Z DEANNA 26H GLENLEES DBK 8W DEANNA 29Z LE 50 RE 75

EPDS

BW

77 lbs.

- A moderate framed, thick and beefy package.

BW

1.6

- His first calf mother did everything we could have asked for.

WW

47.2

YW

77.9

MILK

22.7

- Lots of character with a herd bull look.

- Heifer Bull Candidate

CE

5.6

35

Polled

ТΜ