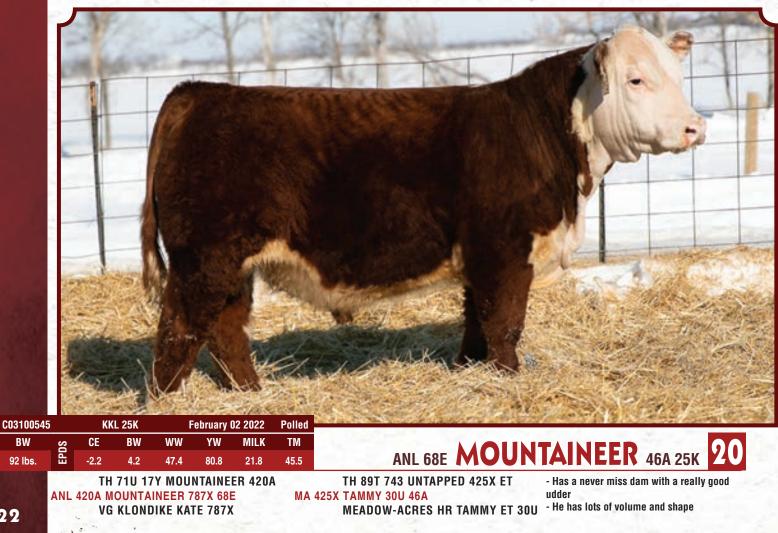

TH 113W 11X HI-TECH 17A ANL 17A HI TECH 58W 80C MOHICAN VIOLET 58W TH 13Y 358C BOTTOM LINE 206E ANL C 206E TARA 190D 100H ANL C 14Z TARA 28A 190D - Stout made and big topped

- A special two year old dam with plenty of milk