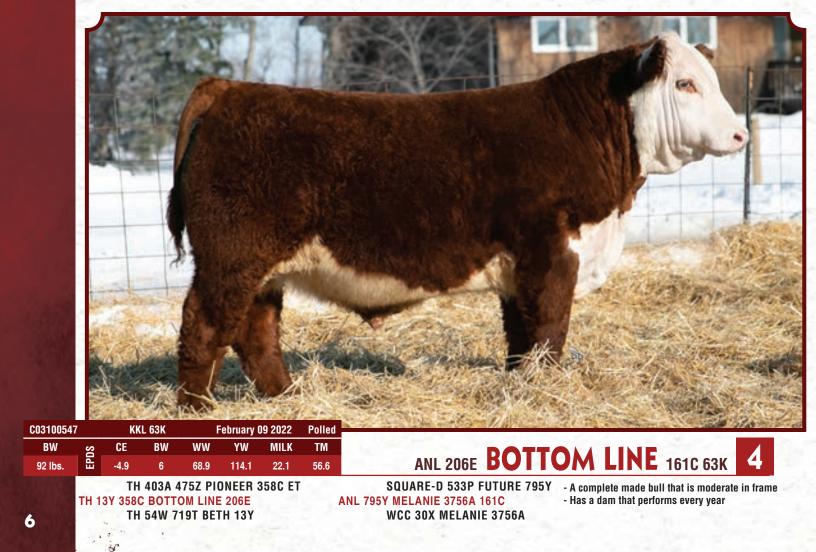

TH 113W 11X HI-TECH 17A ANL 17A HI TECH 58W 80C MOHICAN VIOLET 58W TH 13Y 358C BOTTOM LINE 206E ANL C 206E TARA 190D 100H ANL C 14Z TARA 28A 190D - Stout made and big topped

- A special two year old dam with plenty of milk