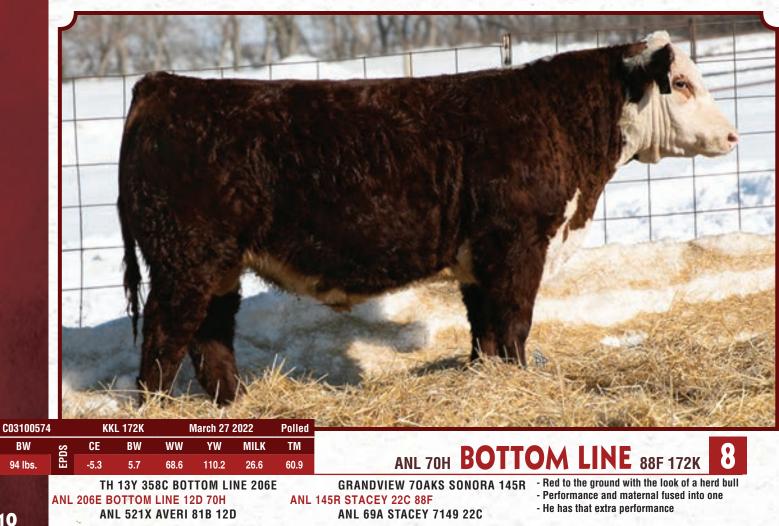

------------------------------------------------------------------------------------------------------|------------|
| C0310055 | 50<br>50 | KK         | KL 6K     | J:         | anuary 27 21 | 022                                                                                                             | Polled     |
| BW       | EPDS     | CE<br>-2.7 | BW<br>4.8 | WW<br>66.6 |              | MILK<br>25.5                                                                                                    | TM<br>58.8 |









TH 13Y 358C BOTTOM LINE 206E ANL 206E BOTTOM LINE 12D 70H ANL 521X AVERI 81B 12D TH 89T 743 UNTAPPED 425X ET ANL C 425X XCALIBER 26X 25D TIL-TOBA XCALIBER 315U 26X - Dark red, short marked with a lot of style

- Extra length of body in this calf

- Lots of pigment



















| C03100551 | KKL 32K | February 03 2022 |
|-----------|---------|------------------|



| C03100551 |     | KK   | L 32K | F    | ebruary ( | 3 2022 | Polled |
|-----------|-----|------|-------|------|-----------|--------|--------|
| BW        | SC  | CE   | BW    | ww   | YW        | MILK   | ТМ     |
| 90 lbs.   | EPD | -4.9 | 4.7   | 61.9 | 97.5      | 28.6   | 59.6   |

SHF CANNON Z210 C95 GHC C5 ATTENTION 155E GHC C5 MISS DUCHESS 58C ANL 17A HI TECH 58W 80C PBHR SHELBY 9A 9E PBHR SCARLET 67S 9A - A lot of look to this cherry red calf

- His dam was Reserve Champion Yearling Calf at Agribition

- Take a good look at this future herd bull







| CU3100548 | ;   | KK  | L 52K | F    | ebruary ( | J8 2022 | Polled |
|-----------|-----|-----|-------|------|-----------|