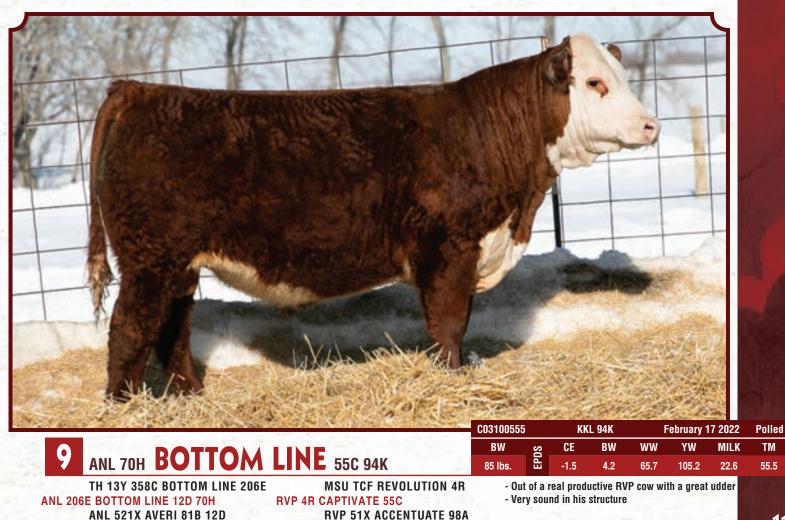

----------------------------------------------------------------------------------------------------|------------|
| C0310055 | 50<br>50 | KK         | KL 6K     | J:         | anuary 27 21 | 022                                                                                                             | Polled     |
| BW       | EPDS     | CE<br>-2.7 | BW<br>4.8 | WW<br>66.6 |              | MILK<br>25.5                                                                                                    | TM<br>58.8 |









TH 13Y 358C BOTTOM LINE 206E ANL 206E BOTTOM LINE 12D 70H ANL 521X AVERI 81B 12D TH 89T 743 UNTAPPED 425X ET ANL C 425X XCALIBER 26X 25D TIL-TOBA XCALIBER 315U 26X - Dark red, short marked with a lot of style

- Extra length of body in this calf

- Lots of pigment



















| C03100551 | KKL 32K | February 03 2022 |
|-----------|---------|------------------|



| C03100551 |     | KK   | L 32K | F    | ebruary ( | 3 2022 | Polled |
|-----------|-----|------|-------|------|-----------|--------|--------|
| BW        | SC  | CE   | BW    | ww   | YW        | MILK   | ТМ     |
| 90 lbs.   | EPD | -4.9 | 4.7   | 61.9 | 97.5      | 28.6   | 59.6   |

SHF CANNON Z210 C95 GHC C5 ATTENTION 155E GHC C5 MISS DUCHESS 58C ANL 17A HI TECH 58W 80C PBHR SHELBY 9A 9E PBHR SCARLET 67S 9A - A lot of look to this cherry red calf

- His dam was Reserve Champion Yearling Calf at Agribition

- Take a good look at this future herd bull







| CU3100548 | ;   | KK  | L 52K | F    | ebruary ( | J8 2022 | Polled |
|-----------|-----|-----|-------|------|-----------|--