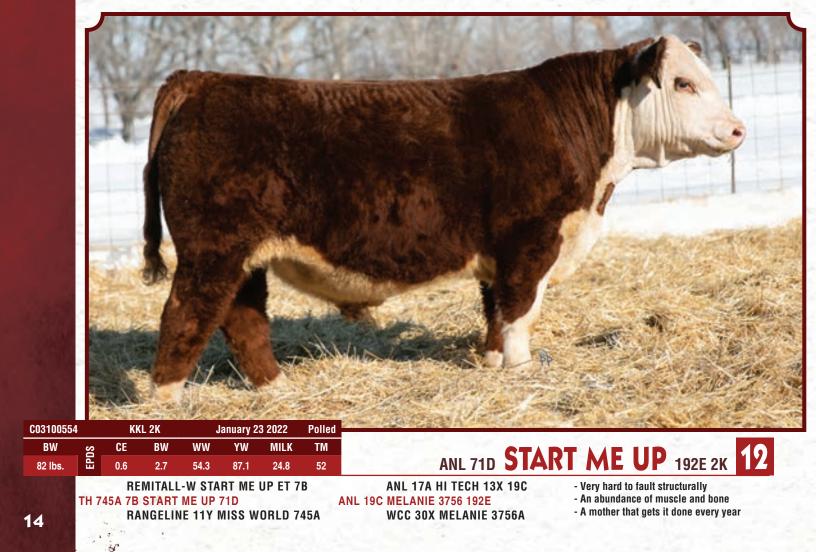

The 2023 lineup is outstanding! High performance sires with hair, soundness, shape, and presence. The quality and uniformity of the offering is consistent throughout the group as they are genetically similar. The "Bottom Line" sire group offers performance, stoutness with optimal birth weights and high maternal values. "Start Me Up 71D" and his son "Start Me Up 201H" will be a feature group sale day headlined by the Reserve Champion Hereford bull of the Presidents Cup at the 2022 Canadian Western Agribition. Both ANL and Brooks Farms celebrated tremendous success at Canada's national exhibition. Throughout the offering you will find bulls for your heifer pastures especially the sire group of "Kreed."

topped. - Shown at CWA, Res Polled Hereford in the Presidents Classic, Second in class to the Division winner.

TH 745A 7B START ME UP 71D **RANGELINE 11Y MISS WORLD 745A** 

**MOHICAN PAULINE 80D** 

**RVP 100W LITTLE MIZZEY 1Z** 

- Another deep sided Start Me Up 71D son.

- His freckle face mother has a bullet proof udder. - Bred to have some power but still very maternal.

33

| MARKE     |           |         |                  |
|-----------|-----------|---------|------------------|
|           |           |         |                  |
|           | Map       |         |                  |
| Nh market |           |         |                  |
|           | C03093994 | BRKS 6K | February 05 2022 |