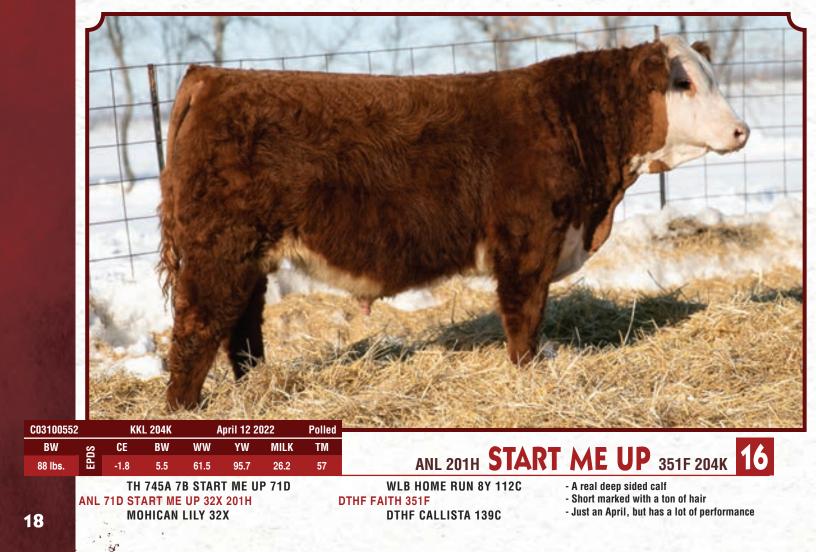

The 2023 lineup is outstanding! High performance sires with hair, soundness, shape, and presence. The quality and uniformity of the offering is consistent throughout the group as they are genetically similar. The "Bottom Line" sire group offers performance, stoutness with optimal birth weights and high maternal values. "Start Me Up 71D" and his son "Start Me Up 201H" will be a feature group sale day headlined by the Reserve Champion Hereford bull of the Presidents Cup at the 2022 Canadian Western Agribition. Both ANL and Brooks Farms celebrated tremendous success at Canada's national exhibition. Throughout the offering you will find bulls for your heifer pastures especially the sire group of "Kreed."