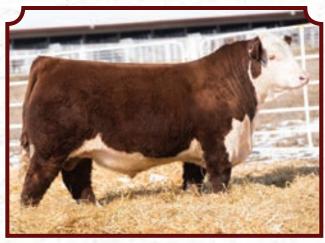

### All Bulls Are Halter Broke

View Catalogue Online At: www.anlpolledherefords.com and www.buyagro.com

| <image/>                                                                                            |               |                                                      |                                                                |                            |                                          |             |              |            |
|-----------------------------------------------------------------------------------------------------|---------------|------------------------------------------------------|----------------------------------------------------------------|----------------------------|------------------------------------------|-------------|--------------|------------|
|                                                                                                     | C030942       |                                                      |                                                                | KL 60K                     |                                          | ebruary     |              | Polled     |
| ANL 174E FRONTIER 85E 60K                                                                           | BW<br>78 lbs. | EPDS                                                 | CE<br>3                                                        | BW<br>2.9                  | WW<br>68.7                               | YW<br>112.2 | MILK<br>35.4 | TM<br>69.8 |
| TH 403A 475Z PIONEER 358C ET<br>TH FRONTIER 174E<br>FTF TRUSTING LADY 312A<br>ANL 425X MISS KITTY 7 | 86 ET 23B     | - A bull<br>- Excep<br>- Light<br>- Deep<br>- Lots c | that can<br>tional set<br>birth weig<br>bodied an<br>of muscle | work in a l<br>t of EPDs w | lot of herds<br>vith a big sp<br>de<br>r |             |              | 3          |

- Heifer Recommended

|          |          |            | 100 M     |            |              | CONVERSION OF A DAMAGE AND A DAMA |            |
|----------|----------|------------|-----------|------------|--------------|-----------------------------------------------------------------------------------------------------------------|------------|
| C0310055 | 50<br>50 | KK         | KL 6K     | J:         | anuary 27 21 | 022                                                                                                             | Polled     |
| BW       | EPDS     | CE<br>-2.7 | BW<br>4.8 | WW<br>66.6 |              | MILK<br>25.5                                                                                                    | TM<br>58.8 |