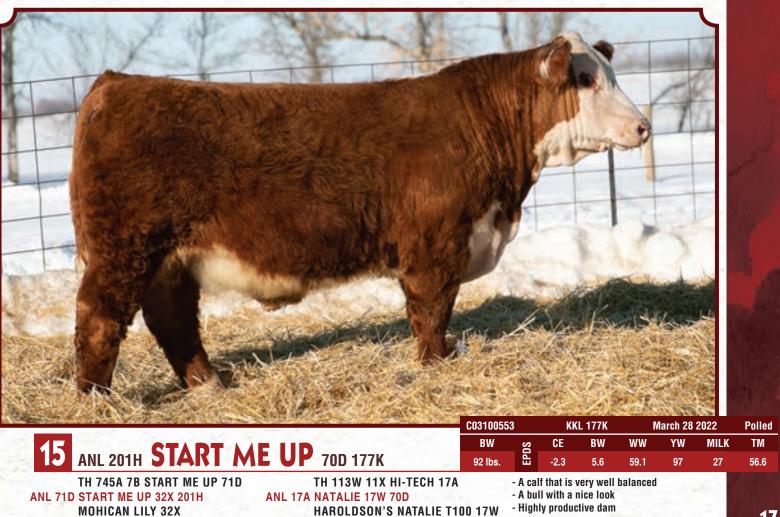

The 2023 lineup is outstanding! High performance sires with hair, soundness, shape, and presence. The quality and uniformity of the offering is consistent throughout the group as they are genetically similar. The "Bottom Line" sire group offers performance, stoutness with optimal birth weights and high maternal values. "Start Me Up 71D" and his son "Start Me Up 201H" will be a feature group sale day headlined by the Reserve Champion Hereford bull of the Presidents Cup at the 2022 Canadian Western Agribition. Both ANL and Brooks Farms celebrated tremendous success at Canada's national exhibition. Throughout the offering you will find bulls for your heifer pastures especially the sire group of "Kreed."

TH 113W 11X HI-TECH 17A ANL 17A HI TECH 58W 80C MOHICAN VIOLET 58W TH 13Y 358C BOTTOM LINE 206E ANL C 206E TARA 190D 100H ANL C 14Z TARA 28A 190D - Stout made and big topped

- A special two year old dam with plenty of milk