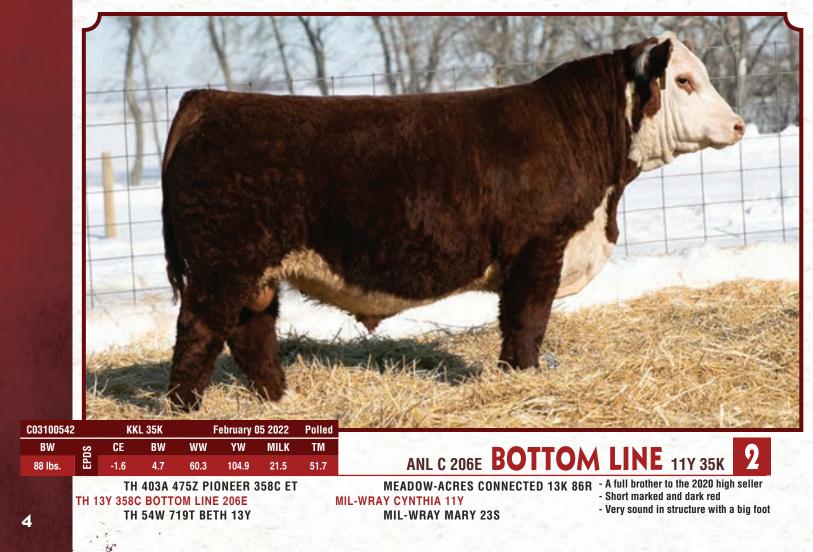

TH 13Y 358C BOTTOM LINE 206E ANL 206E BOTTOM LINE 12D 70H ANL 521X AVERI 81B 12D TH 89T 743 UNTAPPED 425X ET ANL C 425X XCALIBER 26X 25D TIL-TOBA XCALIBER 315U 26X - Dark red, short marked with a lot of style