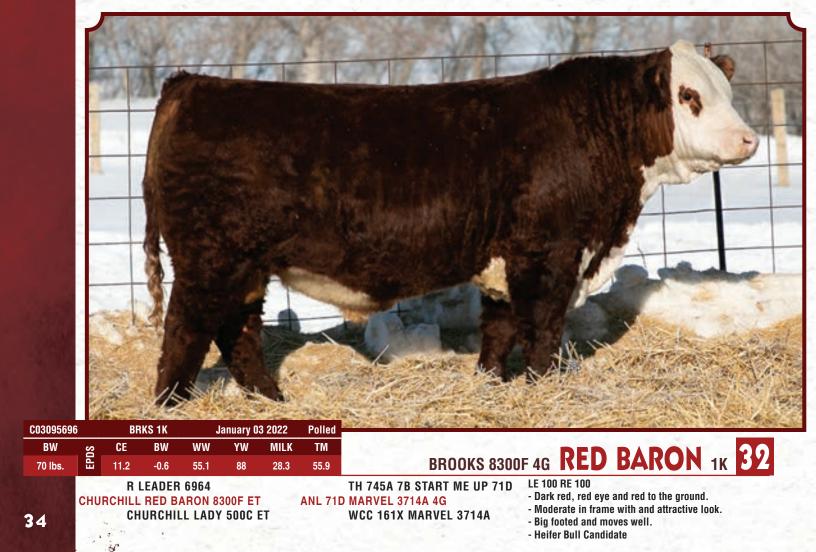

topped. - Shown at CWA, Res Polled Hereford in the Presidents Classic, Second in class to the Division winner.

TH 745A 7B START ME UP 71D **RANGELINE 11Y MISS WORLD 745A** 

**MOHICAN PAULINE 80D** 

**RVP 100W LITTLE MIZZEY 1Z** 

- Another deep sided Start Me Up 71D son.

- His freckle face mother has a bullet proof udder. - Bred to have some power but still very maternal.

33

| MARKE     |           |         |                  |
|-----------|-----------|---------|------------------|
|           |           |         |                  |
|           | Map       |         |                  |
| Nh market |           |         |                  |
|           | C03093994 | BRKS 6K | February 05 2022 |

NJW 73S 38W RIMROCK 27C ET Glenlees 27C kreed 3H Haroldsons carla 4t 55y TH 745A 7B START ME UP 71D BROOKS 71D 29Z DEANNA 26H GLENLEES DBK 8W DEANNA 29Z LE 50 RE 75

EPDS

BW

77 lbs.

- A moderate framed, thick and beefy package.

BW

1.6

- His first calf mother did everything we could have asked for.

WW

47.2

YW

77.9

MILK

22.7

- Lots of character with a herd bull look.

- Heifer Bull Candidate

CE

5.6

35

Polled

ТΜ