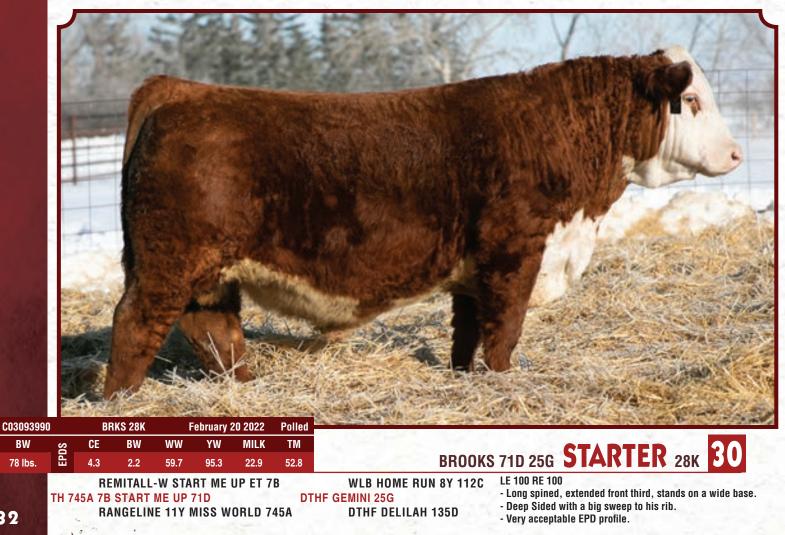

topped. - Shown at CWA, Res Polled Hereford in the Presidents Classic, Second in class to the Division winner.

TH 745A 7B START ME UP 71D **RANGELINE 11Y MISS WORLD 745A** 

**MOHICAN PAULINE 80D** 

**RVP 100W LITTLE MIZZEY 1Z** 

- Another deep sided Start Me Up 71D son.

- His freckle face mother has a bullet proof udder. - Bred to have some power but still very maternal.

33

| MARKE     |           |         |                  |
|-----------|-----------|---------|------------------|
|           |           |         |                  |
|           | Map       |         |                  |
| Nh market |           |         |                  |
|           | C03093994 | BRKS 6K | February 05 2022 |