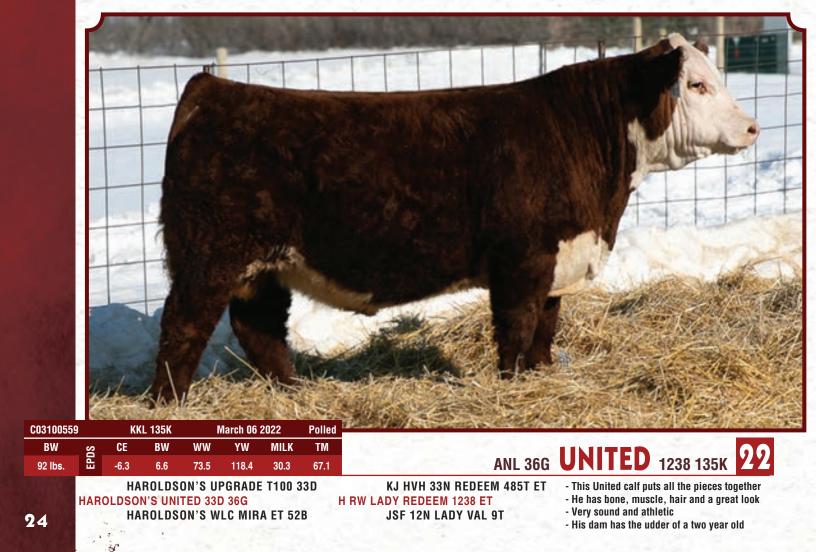

46.3

| <b>BROOKS 36G 36D INELIAINCE 17K</b> 98 lbs. <b>B</b> -2.7 6 62.6 104 28.5 59.8 | HAROLDSON'S UPGRADE T100 33D TH 113W 11X HI-TECH 17A<br>HAROLDSON'S UNITED 33D 36G BROOKS 17A 8X SALLY 36D - Comes out of our largest cow family know for | State |
|---------------------------------------------------------------------------------|-----------------------------------------------------------------------------------------------------------------------------------------------------------|-------------------------------------------------------------------------------------------------------------------------------------------------------------------------------------------------------------------------------------------------------------------------------------------------------------------------------------------------------------------------------------------------------------------------------------------------------------------------------------------------------------------------------------------------------------------------------------------------------------------------------------------------------------------------------------------------------------------------------------------------------------------------------------------------------------------------------------------------------------------------------------------------------------------------------------------------------------------------------------------------------------------------------------------------------------------------------------------------------------------------------------------------------------------------------------------------------------------------------------------------------------------------------------------------------------------------------------------------------------------------------------------------------------------------------------------------------------------------------------------------------------------------------------------------------------------------------------------------------------------------------------------------------------------------------------------------------------------------------------------------------------------------------------------------------------------------------------------------------------------------------------------------------------------------------------------------------------------------------------------------------------------------------------------------------------------------------------|
|                                                                                 |                                                                                                                                                           | 50 BROOKS 36G 36D KELIANGE 17K 98 lbs. 🗄 -2.7 6 62.6 104 28.5 5                                                                                                                                                                                                                                                                                                                                                                                                                                                                                                                                                                                                                                                                                                                                                                                                                                                                                                                                                                                                                                                                                                                                                                                                                                                                                                                                                                                                                                                                                                                                                                                                                                                                                                                                                                                                                                                                                                                                                                                                                     |