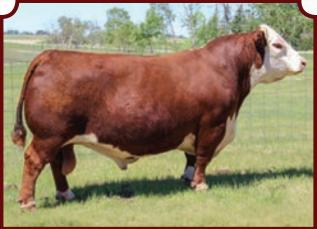

topped. - Shown at CWA, Res Polled Hereford in the Presidents Classic, Second in class to the Division winner.

TH 745A 7B START ME UP 71D **RANGELINE 11Y MISS WORLD 745A** 

**MOHICAN PAULINE 80D** 

**RVP 100W LITTLE MIZZEY 1Z** 

- Another deep sided Start Me Up 71D son.

- His freckle face mother has a bullet proof udder. - Bred to have some power but still very maternal.

33

| MARKE     |           |         |                  |
|-----------|-----------|---------|------------------|
|           |           |         |                  |
|           | Map       |         |                  |
| Nh market |           |         |                  |
|           | C03093994 | BRKS 6K | February 05 2022 |