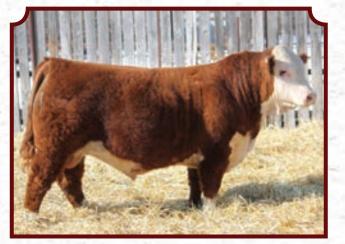

NJW 73S 38W RIMROCK 27C ET Glenlees 27C kreed 3H Haroldsons carla 4t 55y TH 745A 7B START ME UP 71D BROOKS 71D 29Z DEANNA 26H GLENLEES DBK 8W DEANNA 29Z LE 50 RE 75

EPDS

BW

77 lbs.

- A moderate framed, thick and beefy package.

BW

1.6

- His first calf mother did everything we could have asked for.

WW

47.2

YW

77.9

MILK

22.7

- Lots of character with a herd bull look.

- Heifer Bull Candidate

CE

5.6

35

Polled

ТΜ