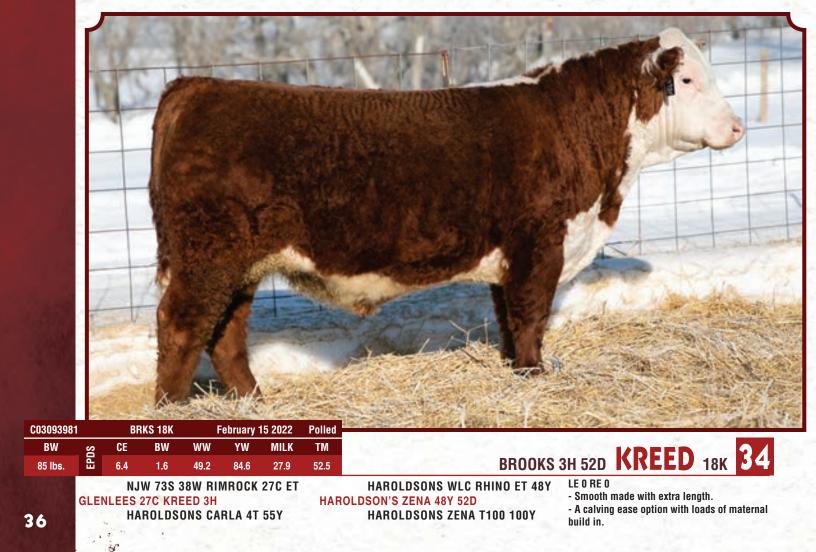

NJW 73S 38W RIMROCK 27C ET Glenlees 27C kreed 3H Haroldsons carla 4t 55y TH 745A 7B START ME UP 71D BROOKS 71D 29Z DEANNA 26H GLENLEES DBK 8W DEANNA 29Z LE 50 RE 75

EPDS

BW

77 lbs.

- A moderate framed, thick and beefy package.

BW

1.6

- His first calf mother did everything we could have asked for.

WW

47.2

YW

77.9

MILK

22.7

- Lots of character with a herd bull look.

- Heifer Bull Candidate

CE

5.6

35

Polled

ТΜ