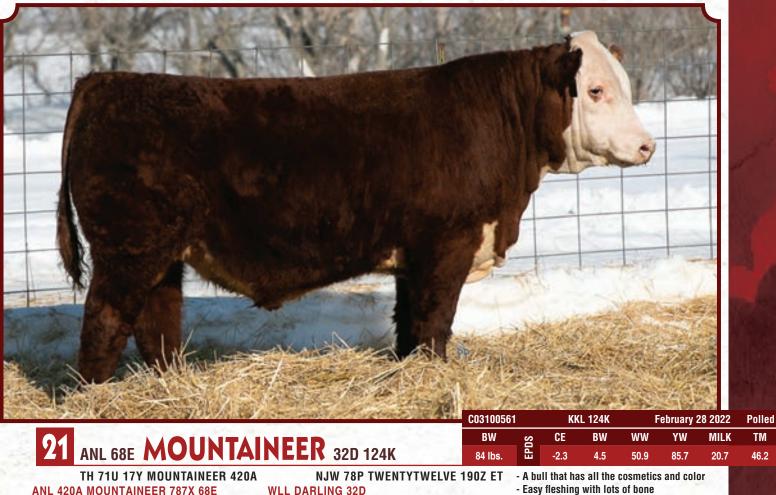

TH 13Y 358C BOTTOM LINE 206E ANL 206E BOTTOM LINE 12D 70H ANL 521X AVERI 81B 12D TH 89T 743 UNTAPPED 425X ET ANL C 425X XCALIBER 26X 25D TIL-TOBA XCALIBER 315U 26X - Dark red, short marked with a lot of style

- Extra length of body in this calf

- Lots of pigment

| C03100551 | KKL 32K | February 03 2022 |
|-----------|---------|------------------|

| C03100551 |     | KK   | L 32K | F    | ebruary ( | 3 2022 | Polled |
|-----------|-----|------|-------|------|-----------|--------|--------|
| BW        | SC  | CE   | BW    | ww   | YW        | MILK   | ТМ     |
| 90 lbs.   | EPD | -4.9 | 4.7   | 61.9 | 97.5      | 28.6   | 59.6   |