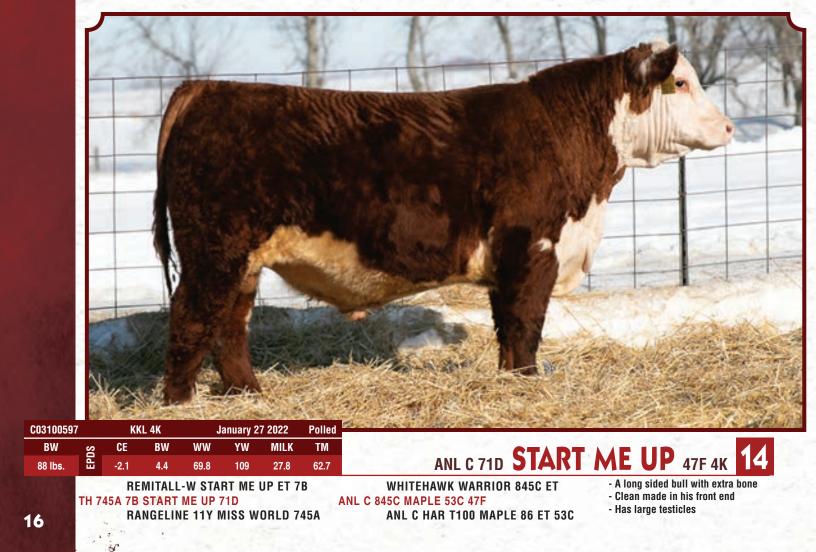

The 2023 lineup is outstanding! High performance sires with hair, soundness, shape, and presence. The quality and uniformity of the offering is consistent throughout the group as they are genetically similar. The "Bottom Line" sire group offers performance, stoutness with optimal birth weights and high maternal values. "Start Me Up 71D" and his son "Start Me Up 201H" will be a feature group sale day headlined by the Reserve Champion Hereford bull of the Presidents Cup at the 2022 Canadian Western Agribition. Both ANL and Brooks Farms celebrated tremendous success at Canada's national exhibition. Throughout the offering you will find bulls for your heifer pastures especially the sire group of "Kreed."